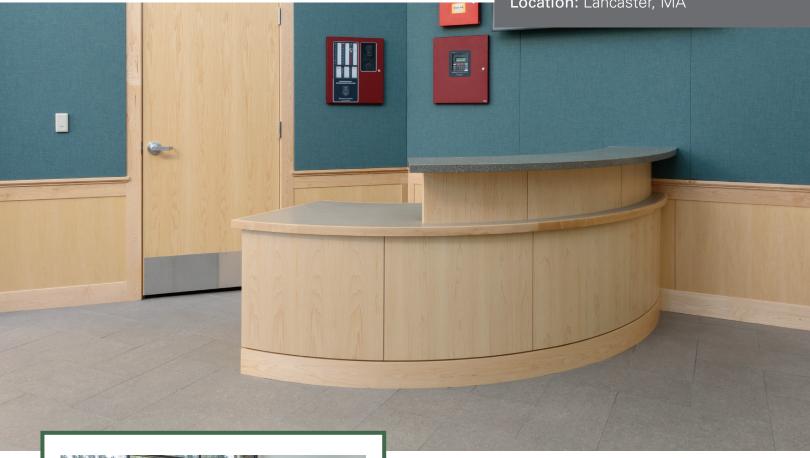

## Perkins School New Middle School Building

Architect: Peterman Architects

Contractor: C.E. Floyd

Location: Lancaster, MA

The newly constructed Doctor Franklin Perkins School supports new opportunities for individualized care and programs. Millwork in this middle school facility includes kitchenettes in both the occupational therapy and staff lounge, cabinety in the classrooms, a curved reception desk, and wood panels.

## Work Surfaces

- Solid Surface
- Plastic Laminate

Reception Desks

Architectural Trim & Paneling