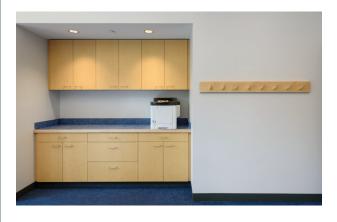

## Perkins School New Middle School Building

Architect: Peterman Architects

Contractor: C.E. Floyd

Location: Lancaster, MA

The newly constructed Doctor Franklin Perkins School supports new opportunities for individualized care and programs. Millwork in this middle school facility includes kitchenettes in both the occupational therapy and staff lounge, cabinety in the classrooms, a curved reception desk, and wood panels.

## Plastic Laminate Casework

■ Maple pattern base and wall cabinets