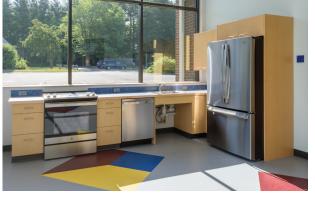

## Perkins School New Middle School Building

Architect: Peterman Architects

Contractor: C.E. Floyd

Location: Lancaster, MA

The newly constructed Doctor Franklin Perkins School supports new opportunities for individualized care and programs. Millwork in this middle school facility includes kitchenettes in both the occupational therapy and staff lounge, cabinety in the classrooms, a curved reception desk, and wood panels.

## Plastic Laminate Casework

■ Maple pattern base and wall cabinets