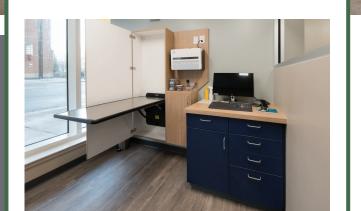

# Boston Veterinary Clinic Seaport Office & Exam Rooms

Architect: Capone Architecture Contractor: Stack + Co. Location: Boston, MA

With a new location in Boston's Seaport, Boston Veterinary Clinic needed casework and millwork that met their functional needs and design aesthetic. NEC provided plastic laminate casework and lockers, exam room cabinets, display shelving and a reception desk.

## Plastic Laminate Casework

- Base and wall cabinets
- Exam room cabinets
- Waiting room benches