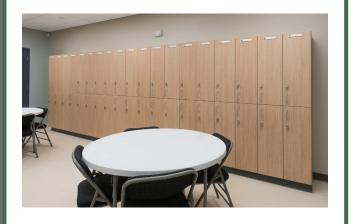

# Boston Veterinary Clinic Seaport Office & Exam Rooms

Architect: Capone Architecture Contractor: Stack + Co. Location: Boston, MA





With a new location in Boston's Seaport, Boston Veterinary Clinic needed casework and millwork that met their functional needs and design aesthetic. NEC provided plastic laminate casework and lockers, exam room cabinets, display shelving and a reception desk.

## Plastic Laminate Casework

- Base and wall cabinets
- Exam room cabinets
- Waiting room benches

# Plastic Laminate Lockers

#### Work Surfaces

- Corian Solid Surface
- Plastic Laminate

## **Reception Desk**