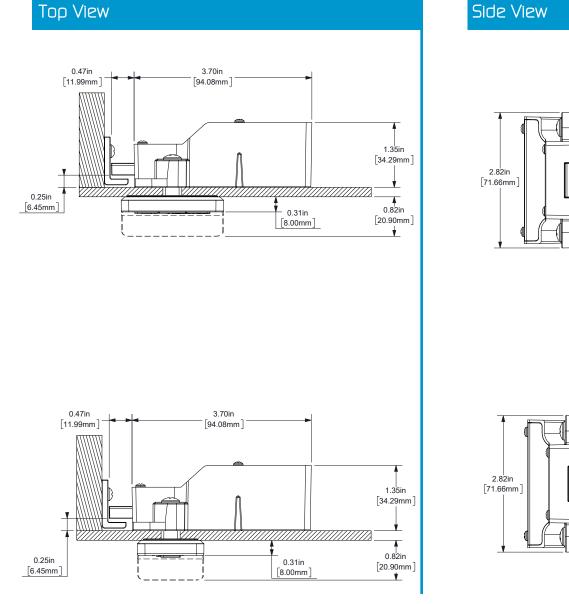

- IP55 rated
- ADA compliant
- Up to 5 years battery life
- Powered by 4 premium AA batteries
- 2 year warranty
- Snap-lock cable connector (patented)

0.31in

[8.00mm]

Front View