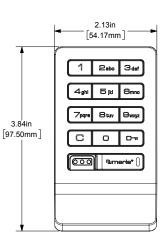

## Standard Keypad / Deadbolt

Aspire with a deadbolt locking mechanism operates in shared or assigned use functionality to secure storage units in either open or private work environments.

- Keypad operation
- Manage with electronic keys or mobile app
- Dual functionality shared or assigned use
- Management override and power bypass
- All metal housing
- Brushed nickel or black finish
- Slim 5/16" (8mm) profile
- 1/2" (12mm) motorized deadbolt
- Non-handed
- Standard, vertical, or horizontal body style
- With or without pull handle
- Designed for new or retrofit installations
- Adapts to multiple door thickness
- Visual and audible indicators
- Customizable settings including auto unlock
- Audit trail