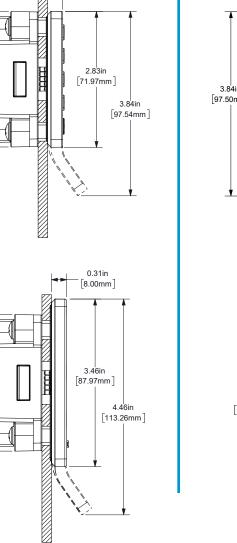

- IP55 rated
- ADA compliant
- Up to 5 years battery life
- Powered by 4 premium AA batteries
- 2 year warranty
- Snap-lock cable connector (patented)

0.31in

[8.00mm]

Front View