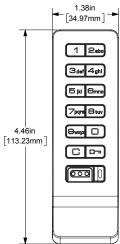

## Standard Keypad / Deadbolt

Aspire with a deadbolt locking mechanism operates in shared or assigned use functionality to secure storage units in either open or private work environments.

- Keypad operation
- Manage with electronic keys or mobile app
- Dual functionality shared or assigned use
- Management override and power bypass
- All metal housing
- Brushed nickel or black finish
- Slim 5/16" (8mm) profile
- 1/2" (12mm) motorized deadbolt
- Non-handed
- Standard, vertical, or horizontal body style
- With or without pull handle
- Designed for new or retrofit installations
- Adapts to multiple door thickness
- Visual and audible indicators
- Customizable settings including auto unlock
- Audit trail