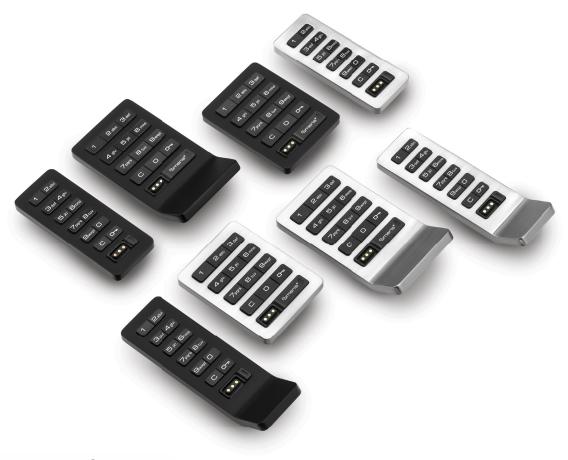

## Standard Keypad / Deadbolt

Aspire with a deadbolt locking mechanism operates in shared or assigned use functionality to secure storage units in either open or private work environments.

- Keypad operation
- Manage with electronic keys or mobile app
- Dual functionality shared or assigned use
- Management override and power bypass
- All metal housing
- Brushed nickel or black finish
- Slim 5/16" (8mm) profile
- 1/2" (12mm) motorized deadbolt
- Non-handed
- Standard, vertical, or horizontal body style
- With or without pull handle
- Designed for new or retrofit installations
- Adapts to multiple door thickness
- Visual and audible indicators
- Customizable settings including auto unlock
- Audit trail

- IP55 rated
- ADA compliant
- Up to 5 years battery life
- Powered by 4 premium AA batteries
- 2 year warranty
- Snap-lock cable connector (patented)

0.31in

[8.00mm]

Front View