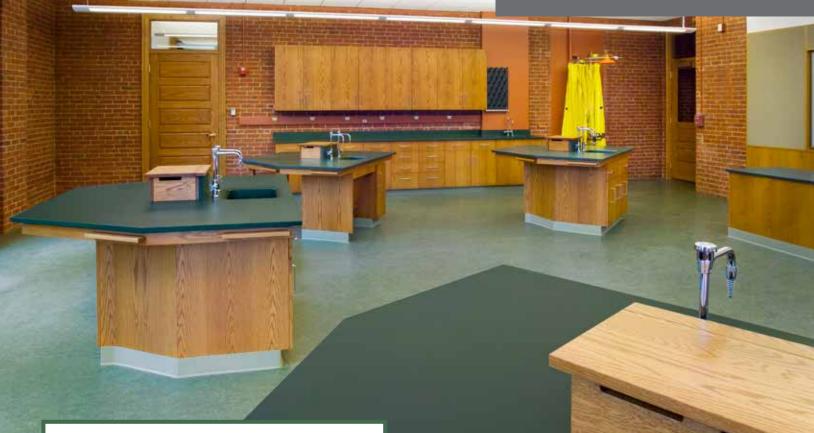

## Worcester Academy Kingsley Hall Renovations

Architect: Ann Beha Architects Contractor: Consigli Construction Location: Worcester, MA

The Kingsley Hall renovation project provided much needed updates to seven laboratories used for biology, chemistry and physics. This project converted their traditional lab space into multipurpose laboratory classrooms.

## Wood Veneer Casework

- Plain-sliced Red Oak
- Custom hexagonal fixed student workstations
- Pull out writing tablets with concealed outlet and wire management boxes
- Custom vented chemical storage cabinets
- Mobile prep stations

## Work Surfaces

Epoxy resin