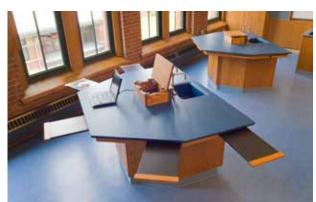

## Wood Veneer Casework

- Plain-sliced Red Oak
- Custom hexagonal fixed student workstations
- Pull out writing tablets with concealed outlet and wire management boxes
- Custom vented chemical storage cabinets
- Mobile prep stations

## Work Surfaces

Epoxy resin