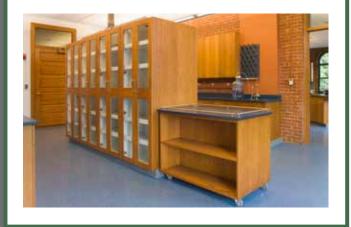

## Wood Veneer Casework

- Plain-sliced Red Oak
- Custom hexagonal fixed student workstations
- Pull out writing tablets with concealed outlet and wire management boxes
- Custom vented chemical storage cabinets
- Mobile prep stations