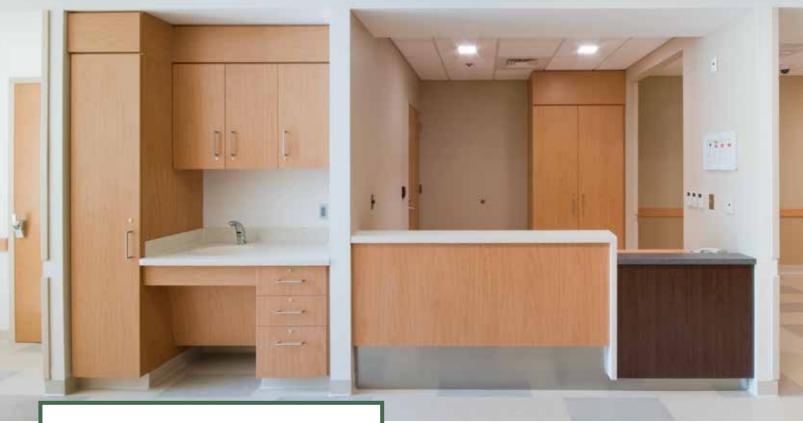

## UMass Memorial Clinton Hospital Emergency Dept.

Architect: S/L/A/M Collaborative Contractor: Turner Construction

Location: Clinton, MA

To accommodate the rising number of patient visits, Clinton Hospital needed a new emergency department facility that would have better patient flow and privacy. The 14,000 sq. ft. renovation includes eight patient rooms, several nurses stations and a central emergency reception desk.

## Plastic Laminate Casework

- Plastic laminate casework
- Patient headboards

## Work Surfaces

- Solid surface
- Plastic Laminate

Architectural Trim & Paneling