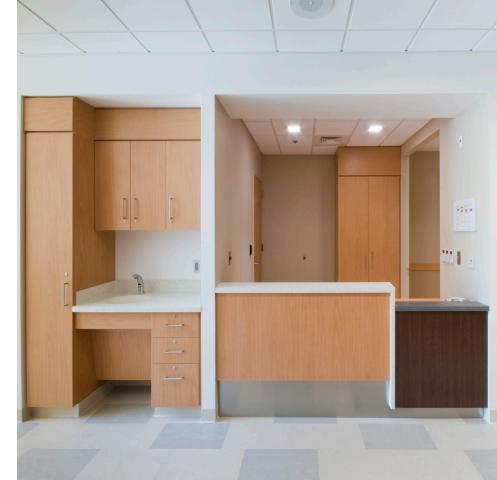

## PROJECT TYPES

Classrooms Breakrooms & Kitchenettes Laboratories Student workstations

Teaching Walls Pharmacies

Mail Rooms Conference Rooms

Display Cabinets NMR Rooms

Exam Rooms Reception Areas

Office Spaces Lockers