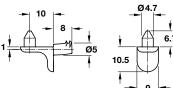

---|------------|
| · '      | brass-plated  | 282.04.515 |
|          | burnished     | 282.04.113 |

Packing: 2000 pcs.



#### Shelf support Ø 5 mm

Finish: zinc die-cast, nickel-plated

| Cat. No. | 282.24.711 |
|----------|------------|
|          |            |

Packing: 5000 pcs.





#### Shelf support Ø 5 mm with 2 wedged ribs

Finish: zinc die-cast

|               | Cat. No.   | Packing |
|---------------|------------|---------|
| nickel-plated | 282.24.710 | 2000    |
| black         | 282.24.310 | 500     |
|               |            |         |





#### Shelf support Ø 5 mm with 2 wedged ribs

and shelf-fixing plug

Finish: zinc die-cast, nickel-plated

| Cat. No.   | 282.24.720 |
|------------|------------|
| l Cat. NO. | 202.24.120 |

Packing: 500 pcs. Dimensions in mm





7.5

558 TCH 04