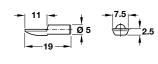

#### Shelf support Ø 5 mm with 2 wedged ribs

Finish: zinc die-cast

|               | Cat. No.   | Packing |
|---------------|------------|---------|
| nickel-plated | 282.24.710 | 2000    |
| black         | 282.24.310 | 500     |
|               |            |         |

#### Shelf support Ø 5 mm with 2 wedged ribs

and shelf-fixing plug

Finish: zinc die-cast, nickel-plated

| Cat. No.   | 282.24.720 |
|------------|------------|
| l Cat. NO. | 202.24.120 |

Packing: 500 pcs. Dimensions in mm

# **Connectors and Shelf Supports**

- To prevent movement of the shelf, hit gently.
- The fin cuts itself into the shelf and prevents it from sliding.

These ribs anchor themselves in the system holes due to pressure from the shelf. This is an important feature for areas prone to earthquakes.