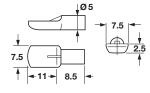

## Shelf support Ø 5 mm

with anti-slide feature

Finish: steel

| Cat. No. | nickel-plated | 282.04.712 |
|----------|---------------|------------|
|          | brass-plated  | 282.04.512 |

Packing: 2000 pcs.

# **Connectors and Shelf Supports**

- To prevent movement of the shelf, hit gently.
- The fin cuts itself into the shelf and prevents it from sliding.

These ribs anchor themselves in the system holes due to pressure from the shelf. This is an important feature for areas prone to earthquakes.