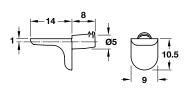

#### Shelf support Ø 5 mm with 2 wedged ribs

and shelf-fixing plug

Finish: zinc die-cast, nickel-plated

| Cat. No.   | 282.24.720 |
|------------|------------|
| l Cat. NO. | 202.24.120 |

Packing: 500 pcs. Dimensions in mm