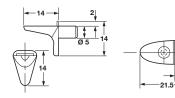

# **Connectors and Shelf Supports**

- To prevent movement of the shelf, hit gently.
- The fin cuts itself into the shelf and prevents it from sliding.

These ribs anchor themselves in the system holes due to pressure from the shelf. This is an important feature for areas prone to earthquakes.

#### Shelf support Ø 5 mm with 2 wedged ribs

Finish: zinc die-cast

|               | Cat. No.   | Packing |
|---------------|------------|---------|
| nickel-plated | 282.24.710 | 2000    |
| black         | 282.24.310 | 500     |
|               |            |         |