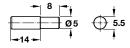

### Shelf support Ø 5 mm

Finish: steel, nickel-plated

## Shelf support Ø 5 mm

Finis

Packing: 5000 pcs.

| ish: steel, nickel-plated |            |
|---------------------------|------------|
| at. No.                   | 282.42.702 |