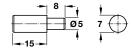

# Shelf support Ø 5 mm

C

| HISH. SLEER   |            |           |
|---------------|------------|-----------|
|               | Cat. No.   | Packing   |
| nickel-plated | 282.38.708 | 2000 pcs. |
| brass-plated  | 282.38.502 | 1000 pcs. |