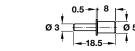

For inserting in drilled holes:



# **Connectors and Shelf Supports**

- To prevent movement of the shelf, hit gently.
- The fin cuts itself into the shelf and prevents it from sliding.



These ribs anchor themselves in the system holes due to pressure from the shelf. This is an important feature for areas prone to earthquakes.

Dimensional data not binding. We reserve the right to alter specifications without notice.

# Call 1-800-423-3531 anywhere in the US and Canada - www.hafeleonline.com™

# **Metal Shelf Supports**

### Shelf support Ø 5 mm

Finish: steel, nickel-plated









## Shelf support Ø 5 mm

Finis

Packing: 5000 pcs.

| ish: steel, nickel-plated |            |
|---------------------------|------------|
| at. No.                   | 282.42.702 |



# Shelf support Ø 5 mm

C

| HISH. SLEER   |            |           |
|---------------|------------|-----------|
|               | Cat. No.   | Packing   |
| nickel-plated | 282.38.708 | 2000 pcs. |
| brass-plated  | 282.38.502 | 1000 pcs. |



## Shelf support Ø 5 mm

with anti-slide feature

Finish: steel

| Cat. No. | nickel-plated | 282.04.712 |
|----------|---------------|------------|
|          | brass-plated  | 282.04.512 |

Packing: 2000 pcs.



#### Shelf support Ø 5 mm

Finish: steel

| Cat. No. | nickel-plated | 282.04.711 |
|----------|---------------|------------|
| · '      | brass-plated