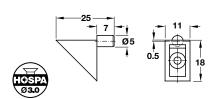

## Shelf support Ø 5 mm

with additional screw-mounting possibility on shelf and side panel

Finish: plastic, brown

Cat. No. 283.50.101

Packing: 1000 pcs.

Dimensional data not binding. We reserve the right to alter specifications without notice.