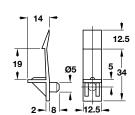

### Shelf support Ø 5 mm

with grooved plug and spring clip, for wood shelves 19 mm (3/4") thick

Finish: plastic

| - 1      |       | •          |
|----------|-------|------------|
| Cat. No. | beige | 282.17.432 |
|          | white | 282.17.736 |